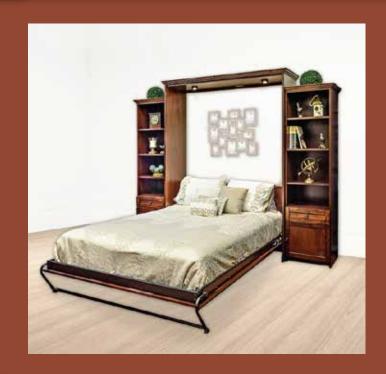

# Park City

The Park City Murphy Bed captures the essence of both luxury and rustic comfort that is reminiscent of the Mission-style furnishings design of the early 1900's. Featuring the warmth of all wood construction and solid wood trims.

### Chesapeake

The Chesapeake provides a familiar Eastern Seaboard feel. The bed face features a unique vertical version of the age-old ship-lap, planked wood design. A popular choice due to it's eye-catching, yet casual, comfortable design.

### Santa Fe

The Santa Fe Murphy bed is a delightful old American Craftsman style bed. The face design is achieved by interlocking parallel solid wood trims that give the bed an artisan or modern feel depending on the wood type and color selected.