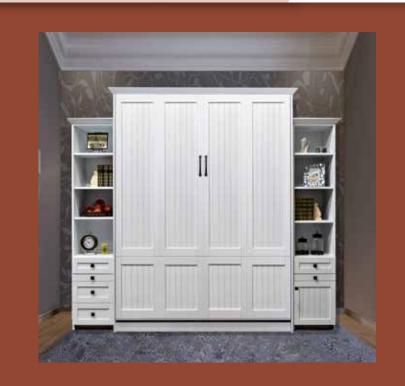

# Newport

The Newport Murphy Bed employs a tasteful eight-panel, solid wood trimmed face, complimented by crown molding and great-looking bead board detailing. This model will add beauty and functionality to any room of your house.