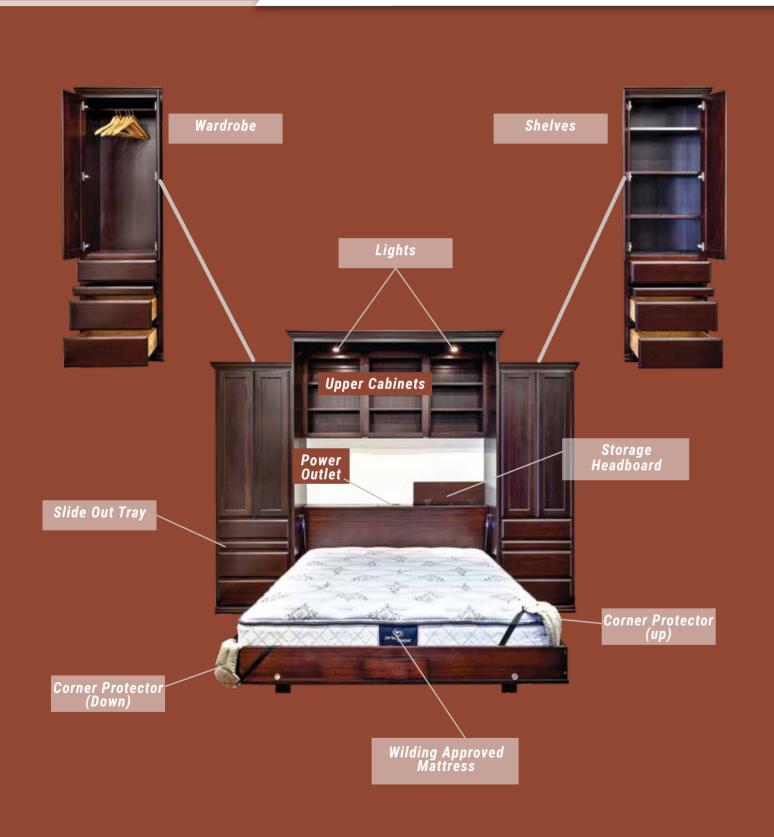

## Cabinets

Customize the look of your Wallbed with out wide selection of cabinetry. With your choice of drawers, slide out trays, wardrobes, and shelving you can truly make your Wilding Wallbed one of a kind

#### The Studio Series Cabinet Options

Headboard Option: Standard (.75") - 16" Bed
Deep (5.875") - 20" Bed
Storage Headboard (8.75") - 23" Bed

Width options for side cabinets: 16", 20",

Glass Door options for side cabinets: C - G

Upper Door options for side cabinets: B - C

Slide-out Night Tray options for side cabinets: A - G