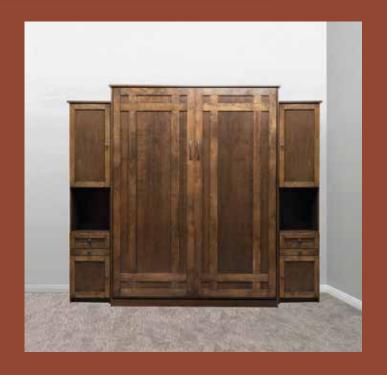

# Dakota

When "less is more", the minimalist design of the Dakota might be the perfect fit for you. This exceptionally affordable all-wood wallbed, showcases the most simplistic of all our designs.