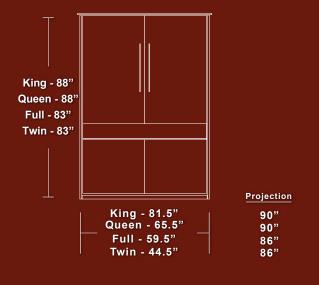

# Specs

#### The Studio Series Cabinet Options

Headboard Option: Standard (.75") - 16" Bed
Deep (5.875") - 20" Bed
Storage Headboard (8.75") - 23" Bed

Width options for side cabinets: 16", 20",

Glass Door options for side cabinets: C - G