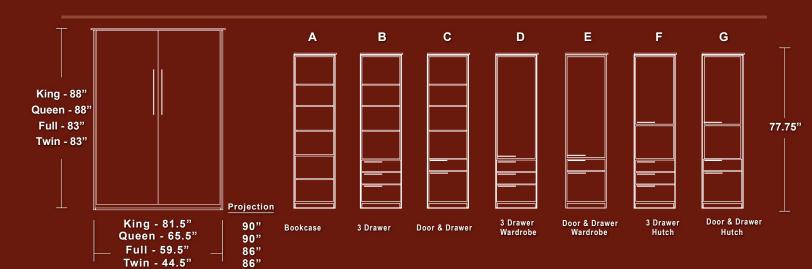

# Specs

#### The Studio Series Cabinet Options

Headboard Option: Standard (.75") - 16" Bed
Deep (5.875") - 20" Bed
Storage Headboard (8.75") - 23" Bed

Width options for side cabinets: 16", 20",

Glass Door options for side cabinets: C - G

Upper Door options for side cabinets: B - C

Slide-out Night Tray options for side cabinets: A - G