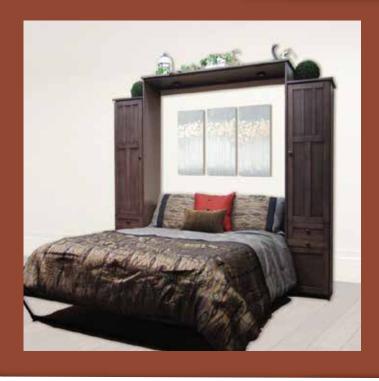

# Park City

The Park City Murphy Bed captures the essence of both luxury and rustic comfort that is reminiscent of the Mission-style furnishings design of the early 1900's. Featuring the warmth of all wood construction and solid wood trims.