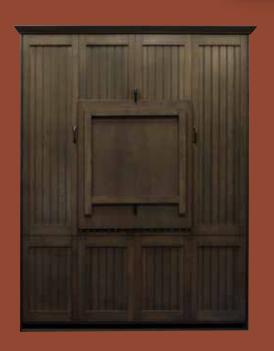

### Chesapeake

The Chesapeake provides a familiar Eastern Seaboard feel. The bed face features a unique vertical version of the age-old ship-lap, planked wood design. A popular choice due to it's eye-catching, yet casual, comfortable design.