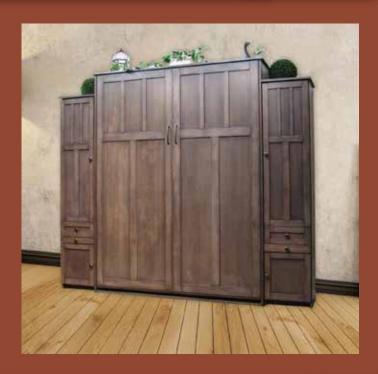

# Park City

The Park City Murphy Bed captures the essence of both luxury and rustic comfort that is reminiscent of the Mission-style furnishings design of the early 1900's. Featuring the warmth of all wood construction and solid wood trims.