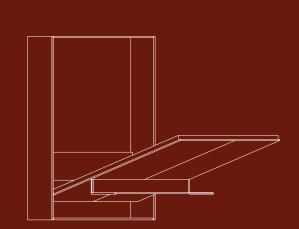

#### Drop Down Table

This unique Drop Down Table is Designed to attach to the face of most vertical Wilding Wallbeds. This creative option is a great way to make your space work for you.