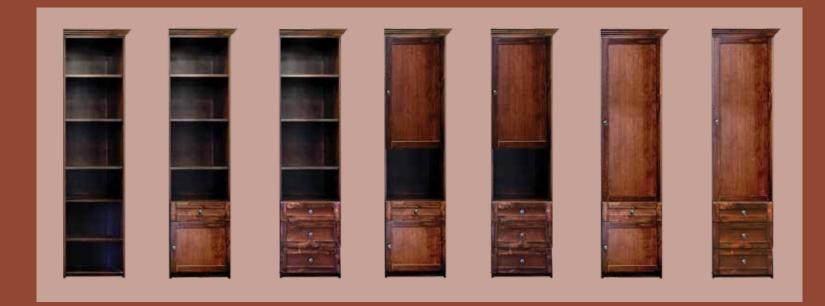

## Cabinets

Customize the look of your Wallbed with out wide selection of cabinetry. With your choice of drawers, slide out trays, wardrobes, and shelving you can truly make your Wilding Wallbed one of a kind

#### The Studio Series Cabinet Options

Headboard Option: Standard (.75") - 16" Bed
Deep (5.875") - 20" Bed
Storage Headboard (8.75") - 23" Bed

Width options for side cabinets: 16", 20",

Glass Door options for side cabinets: C - G

Upper Door options for side cabinets: B - C

Slide-out Night Tray options for side cabinets: A - G