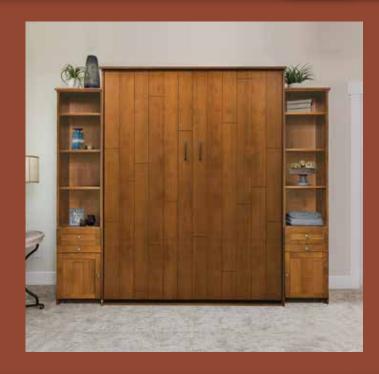

# Newport

The Newport Murphy Bed employs a tasteful eight-panel, solid wood trimmed face, complimented by crown molding and great-looking bead board detailing. This model will add beauty and functionality to any room of your house.