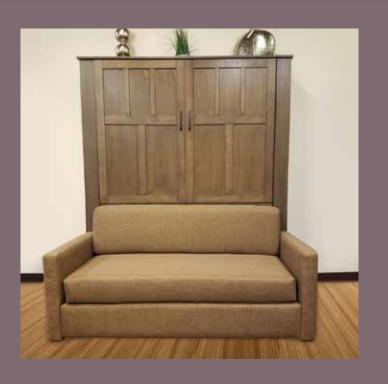

#### Sofa Wallbed

The Sofa Murphy Bed is just one more way Wilding Wallbeds has married both space saving with functionality. The Sofa Murphy Bed solution allows the use of a Murphy Bed in a living room or entertainment room without compromising valuable space for seating.