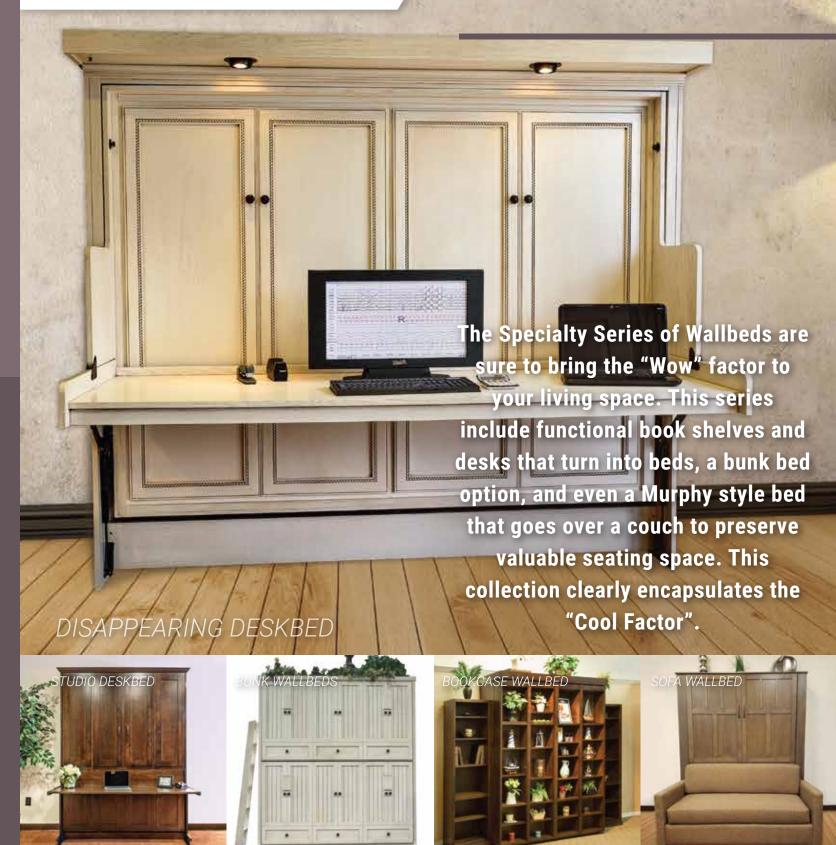

# Studio Desk bed

The Studio Desk is a great option that may be added to most of our Studio Series Murphy Beds. The Studio Desk allows you to leave items on your desk top while lowering your Wallbed. The desk surface remains parallel with the floor during the entire lifting and lowering process.