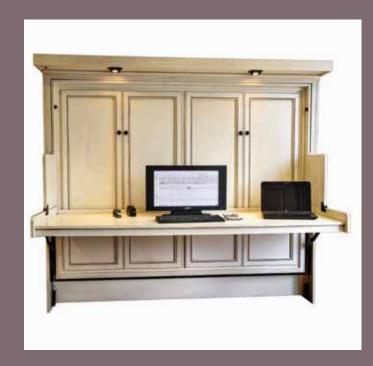

# Studio Desk bed

The Studio Desk is a great option that may be added to most of our Studio Series Murphy Beds. The Studio Desk allows you to leave items on your desk top while lowering your Wallbed. The desk surface remains parallel with the floor during the entire lifting and lowering process.

# Murphy Desk Bed

The Murphy Desk Bed is what happens when necessity, utility and design meet engineering. This beautifully functional bed is the solution to so many of today's modern space constraints. There is no need to remove items from the desk to transition the Murphy Desk Bed to the sleep position.