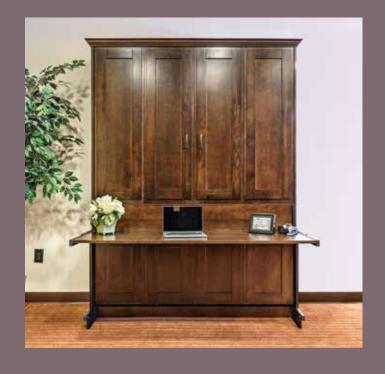

# Murphy Desk Bed

The Murphy Desk Bed is what happens when necessity, utility and design meet engineering. This beautifully functional bed is the solution to so many of today's modern space constraints. There is no need to remove items from the desk to transition the Murphy Desk Bed to the sleep position.