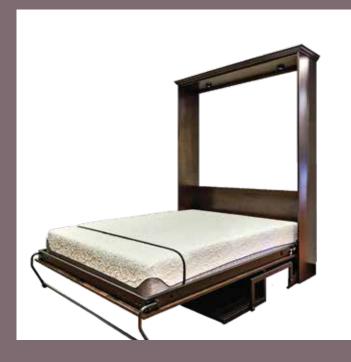

# Murphy Desk Bed

The Murphy Desk Bed is what happens when necessity, utility and design meet engineering. This beautifully functional bed is the solution to so many of today's modern space constraints. There is no need to remove items from the desk to transition the Murphy Desk Bed to the sleep position.