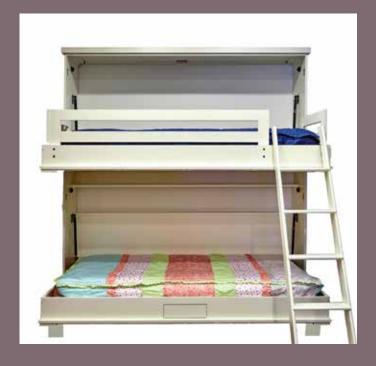

#### Bunk Wallbeds

Murphy style bunk beds are a great solution for kids rooms, fire stations, cabins, lodges and dormitories. These beds will maximize your space with the highest quality craftsmanship available on the market today.