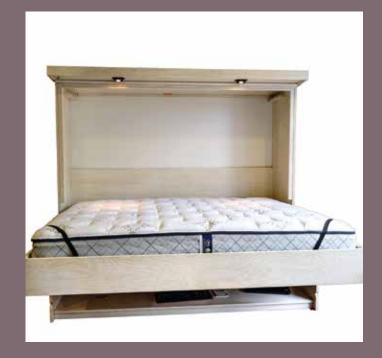

# Studio Desk bed

The Studio Desk is a great option that may be added to most of our Studio Series Murphy Beds. The Studio Desk allows you to leave items on your desk top while lowering your Wallbed. The desk surface remains parallel with the floor during the entire lifting and lowering process.

# Murphy Desk Bed

The Murphy Desk Bed is what happens when necessity, utility and design meet engineering. This beautifully functional bed is the solution to so many of today's modern space constraints. There is no need to remove items from the desk to transition the Murphy Desk Bed to the sleep position.