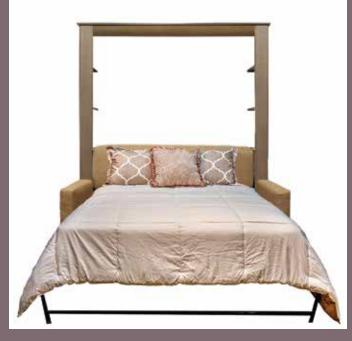

f a Murphy Bed and the storage of an integral bookcase in one unit. Your friends will be amazed when you open this beautiful bookcase to reveal a comfortable sleep space. This one is sure to impress.









# Murphy Desk Bed

The Murphy Desk Bed is what happens when necessity, utility and design meet engineering. This beautifully functional bed is the solution to so many of today's modern space constraints. There is no need to remove items from the desk to transition the Murphy Desk Bed to the sleep position.

#### Sofa Wallbed

The Sofa Murphy Bed is just one more way Wilding Wallbeds has married both space saving with functionality. The Sofa Murphy Bed solution allows the use of a Murphy Bed in a living room or entertainment room without compromising valuable space for seating.