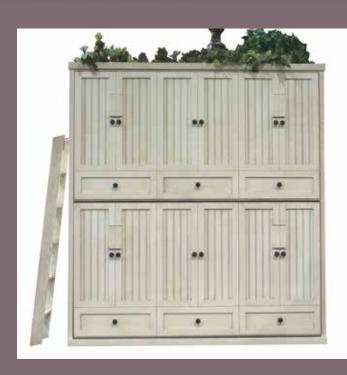

#### Bunk Wallbeds

Murphy style bunk beds are a great solution for kids rooms, fire stations, cabins, lodges and dormitories. These beds will maximize your space with the highest quality craftsmanship available on the market today.