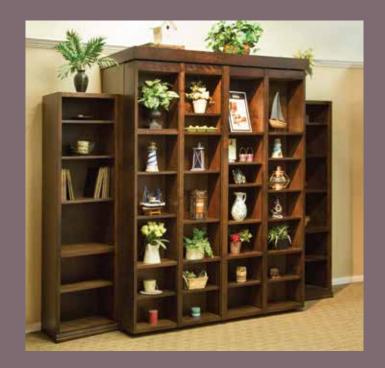

#### Bookcase Wallbed

This specialty bed provides the convenience of a Murphy Bed and the storage of an integral bookcase in one unit. Your friends will be amazed when you open this beautiful bookcase to reveal a comfortable sleep space. This one is sure to impress.