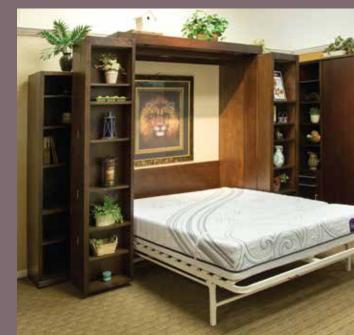

#### Bookcase Wallbed

This specialty bed provides the convenience of a Murphy Bed and the storage of an integral bookcase in one unit. Your friends will be amazed when you open this beautiful bookcase to reveal a comfortable sleep space. This one is sure to impress.