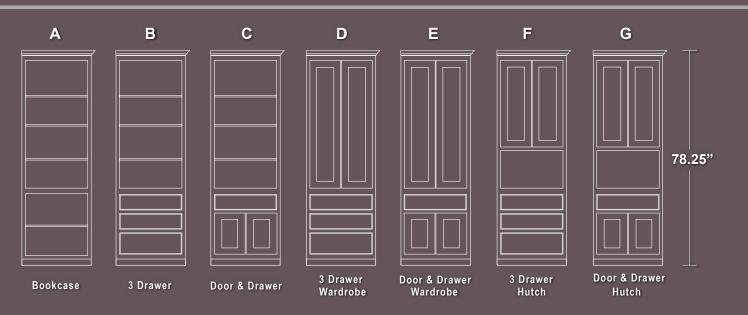

# The Specialty Series Cabinet Options

Width options for side cabinets: 18", 24", 30" Glass Door options for side cabinets: C - G Upper Door options for side cabinets: B - C Slide-out Night Tray options for side cabinets: A - G